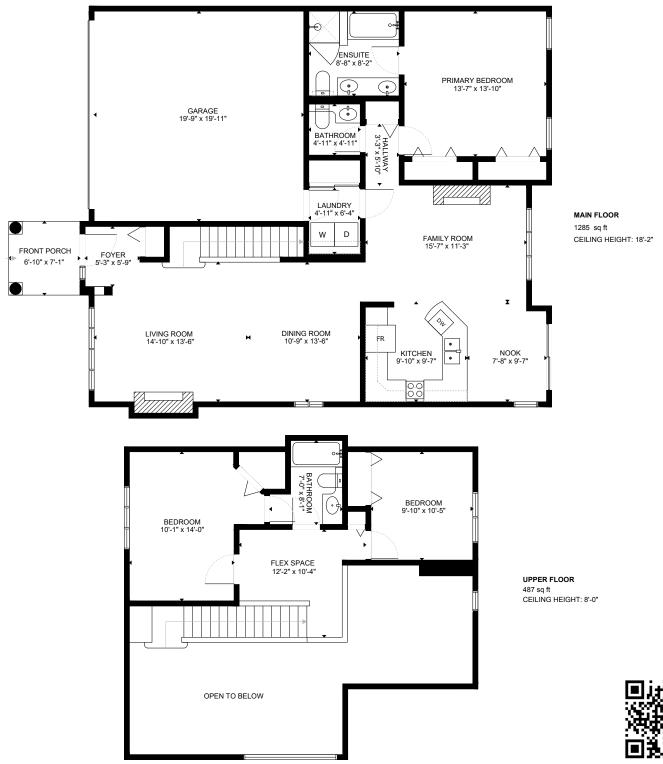

## 14-14877 33 Ave Surrey

BRENT WEICK Personal Real Estate Corporation sold@brentweick.com 604-657-2660

## **Total Living Area: 1772 sqft** Garage: 432 sqft

Front Porch: 49 sq ft

PLEASE NOTE THIS FLOOR PLAN IS FOR MARKETING PURPOSES AND IS TO BE USED AS A GUIDE ONLY. IT IS NOT INTEND FOR ANY CONTRACT, WARRANTY OR ENGINEERING PURPOSES. ALL EFFORTS HAVE BEEN MAKE TO ENSURE ITS ACCURACY AT TIME OF PRINT. CHANGES MAY BE MADE DURING THE DEVELOPMENT PROCESS AND DIMENSIONS, FIXTURES, FITTINGS, FINISHES AND SPECIFICATIONS ARE SUBJECT TO CHANGE WITHOUT NOTICE. WINDOW PLACEMENT, BALCONY EACH PLAN TYPE. PLEASE REFER TO CONTRACT DRAWING FOR MORE ACCURATE INFORMATION ON PARTICULAR PROPERTY. ALL MEASUREMENTS ARE APPROXIMATE. THE ABOVE INFORMATION IS FROM SOURCES BELIEVED RELIABLE BUT SHOULD BE RELIED UPON WITHOUT VERIFICATION. THE BROKERAGE AND THE AGENT ASSUME NO RESPONSIBILITY FOR ITS ACCURACY.