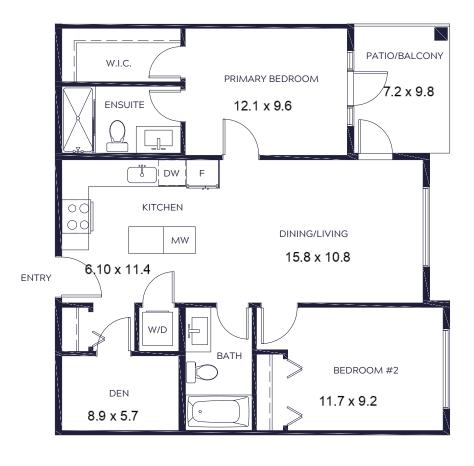

## **DRAFT**

2 BEDROOM + DEN

Indoor

814 sq ft

In our continuing effort to improve and maintain the high standard of the Flora & Fauna development, the developer reserves the right to modify or change plans, specifications, features and prices without notice. Materials may be substituted with equivalent or better at the developer's sole discretion. All dimensions and sizes are approximate and are based on architectural measurements. As reverse and/or mirrored plans occur throughout the development please see architectural plans for exact unit layout if material to your decision to purchase. Illustrations, renderings and marketing materials provided are an artist's conception, intended as a general reference only, and are subject to change without prior notice. Please ask one of the helpful sales staff to reference the architectural set of construction drawings for the most accurate dimensions and other details. Please refer to disclosure statement for specific offering details. E.& O.E