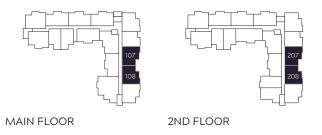

## **DRAFT**

2 BEDROOM + DEN

Indoor

814 sq ft

In our continuing effort to improve and maintain the high standard of the Flora & Fauna development, the developer reserves the right to modify or change plans, specifications, features and prices without notice. Materials may be substituted with equivalent or better at the developer's sole discretion. All dimensions and sizes are approximate and are based on architectural measurements. As reverse and/or mirrored plans occur throughout the development please see architectural plans for exact unit layout if material to your decision to purchase. Illustrations, renderings and marketing materials provided are an artist's conception, intended as a general reference only, and are subject to change without prior notice. Please ask one of the helpful sales staff to reference the architectural set of construction drawings for the most accurate dimensions and other details. Please refer to disclosure statement for specific offering details. E.& O.E