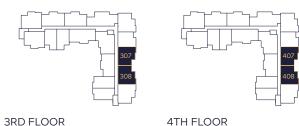

## **DRAFT**

2 BEDROOM + DEN

Indoor

814 sq ft

In our continuing effort to improve and maintain the high standard of the Flora & Fauna development, the developer reserves the right to modify or change plans, specifications, features and prices without notice. Materials may be substituted with equivalent or better at the developer's sole discretion. All dimensions and sizes are approximate and are based on architectural measurements. As reverse and/or mirrored plans occur throughout the development please see architectural plans for exact unit layout if material to your decision to purchase. Illustrations, renderings and marketing materials provided are an artist's conception, intended as a general reference only, and are subject to change without prior notice. Please ask one of the helpful sales staff to reference the architectural set of construction drawings for the most accurate dimensions and other details. Please refer to disclosure statement for specific offering details. E.& O.E