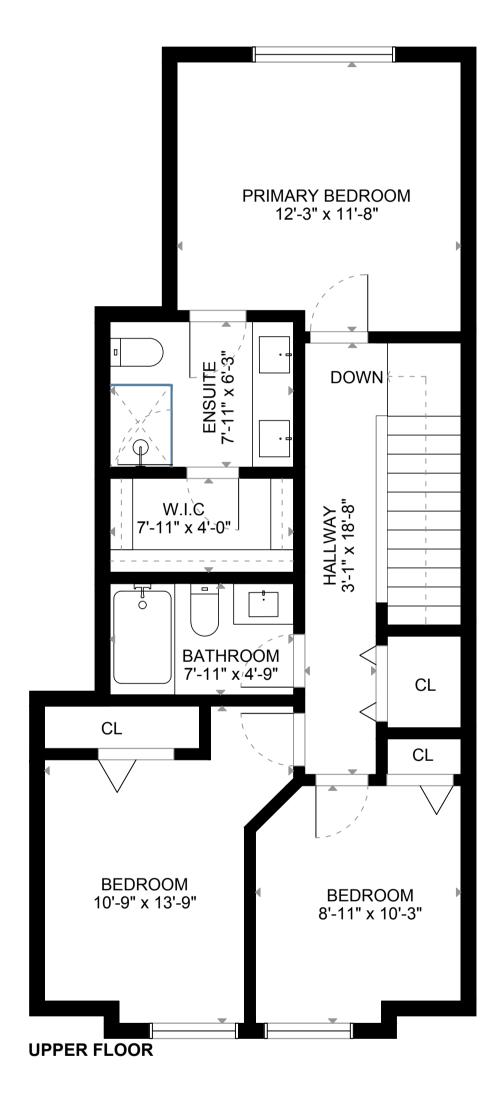

## **BRENT WEICK**

Personal Real Estate Corporation sold@brentweick.com 604-657-2660

ADDRESS
25-7157 210 ST, LANGLEY

DATED 19/09/2022 SCALE N.T.S

PRESENTED BY
Almond Tree
Media Inc.

AREA CALCULATION

LOWER FLOOR 427 sq ft
MAIN FLOOR 702 sq ft
UPPER FLOOR 717 sq ft
TOTAL LIVING AREA 1846 sq ft

DISCLAIMER: PLEASE NOTE THIS FLOOR PLAN IS FOR MARKETING PURPOSES AND IS TO BE USED AS A GUIDE ONLY. IT IS NOT INTENDED FOR ANY CONTRACT, WARRANTY OR ENGINEERING PURPOSES. ALL EFFORTS HAVE BEEN MADE TO ENSURE ITS ACCURACY AT TIME OF PRINT. CHANGES MAY BE MADE DURING THE DEVELOPMENT PROCESS AND DIMENSIONS, FIXTURES, FITTINGS, FINISHES AND SPECIFICATIONS ARE SUBJECT TO CHANGE WITHOUT NOTICE. WINDOW PLACEMENT, BALCONY CONFIGURATION, WARDROBE SIZES AND LIVING AREAS MAY VARY SLIGHTLY WITHIN EACH PLAN TYPE. PLEASE REFER TO CONTRACT DRAWINGS FOR MORE ACCURATE INFORMATION ON A PARTICULAR PROPERTY. ALL MEASUREMENTS ARE APPROXIMATE. THE ABOVE INFORMATION IS FROM SOURCES BELIEVED RELIABLE BUT SHOULD NOT BE RELIED UPON WITHOUT VERIFICATION. THE BROKERAGE AND THE AGENT ASSUME NO RESPONSIBILITY FOR ITS ACCURACY.