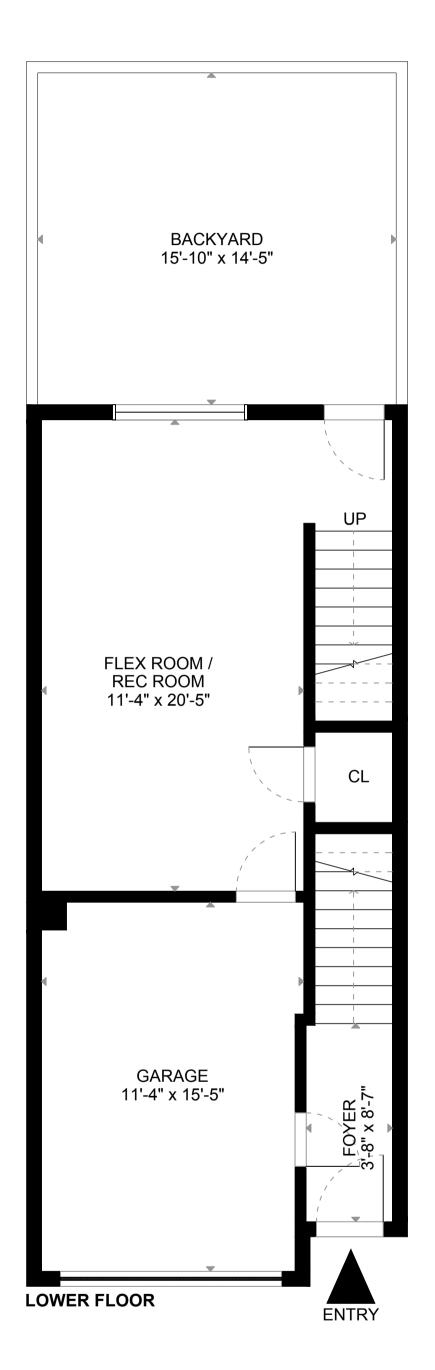

## **BRENT WEICK**

Personal Real Estate Corporation sold@brentweick.com 604-657-2660

ADDRESS
25-7157 210 ST, LANGLEY

DATED 19/09/2022 SCALE N.T.S

PRESENTED BY
Almond Tree
Media Inc.

AREA CALCULATION

LOWER FLOOR 427 sq ft
MAIN FLOOR 702 sq ft
UPPER FLOOR 717 sq ft
TOTAL LIVING AREA 1846 sq ft

DISCLAIMER: PLEASE NOTE THIS FLOOR PLAN IS FOR MARKETING PURPOSES AND IS TO BE USED AS A GUIDE ONLY. IT IS NOT INTENDED FOR ANY CONTRACT, WARRANTY OR ENGINEERING PURPOSES. ALL EFFORTS HAVE BEEN MADE TO ENSURE ITS ACCURACY AT TIME OF PRINT. CHANGES MAY BE MADE DURING THE DEVELOPMENT PROCESS AND DIMENSIONS, FIXTURES, FITTINGS, FINISHES AND SPECIFICATIONS ARE SUBJECT TO CHANGE WITHOUT NOTICE. WINDOW PLACEMENT, BALCONY CONFIGURATION, WARDROBE SIZES AND LIVING AREAS MAY VARY SLIGHTLY WITHIN EACH PLAN TYPE. PLEASE REFER TO CONTRACT DRAWINGS FOR MORE ACCURATE INFORMATION ON A PARTICULAR PROPERTY. ALL MEASUREMENTS ARE APPROXIMATE. THE ABOVE INFORMATION IS FROM SOURCES BELIEVED RELIABLE BUT SHOULD NOT BE RELIED UPON WITHOUT VERIFICATION. THE BROKERAGE AND THE AGENT ASSUME NO RESPONSIBILITY FOR ITS ACCURACY.