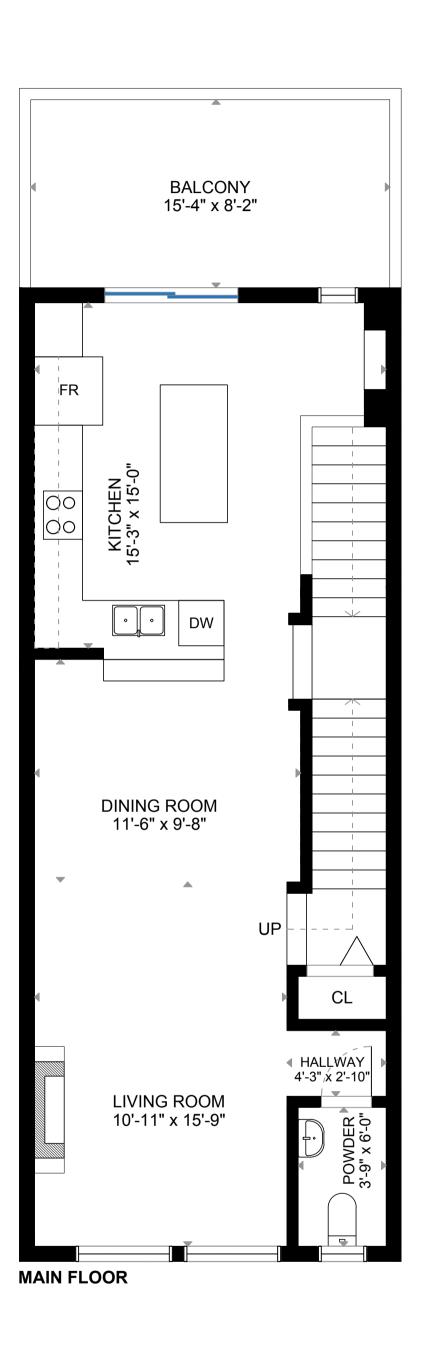

## **BRENT WEICK**

Personal Real Estate Corporation sold@brentweick.com 604-657-2660

ADDRESS
25-7157 210 ST, LANGLEY

DATED 19/09/2022 SCALE N.T.S

PRESENTED BY
Almond Tree
Media Inc.

AREA CALCULATION

LOWER FLOOR 427 sq ft
MAIN FLOOR 702 sq ft
UPPER FLOOR 717 sq ft
TOTAL LIVING AREA 1846 sq ft

DISCLAIMER: PLEASE NOTE THIS FLOOR PLAN IS FOR MARKETING PURPOSES AND IS TO BE USED AS A GUIDE ONLY. IT IS NOT INTENDED FOR ANY CONTRACT, WARRANTY OR ENGINEERING PURPOSES. ALL EFFORTS HAVE BEEN MADE TO ENSURE ITS ACCURACY AT TIME OF PRINT. CHANGES MAY BE MADE DURING THE DEVELOPMENT PROCESS AND DIMENSIONS, FIXTURES, FITTINGS, FINISHES AND SPECIFICATIONS ARE SUBJECT TO CHANGE WITHOUT NOTICE. WINDOW PLACEMENT, BALCONY CONFIGURATION, WARDROBE SIZES AND LIVING AREAS MAY VARY SLIGHTLY WITHIN EACH PLAN TYPE. PLEASE REFER TO CONTRACT DRAWINGS FOR MORE ACCURATE INFORMATION ON A PARTICULAR PROPERTY. ALL MEASUREMENTS ARE APPROXIMATE. THE ABOVE INFORMATION IS FROM SOURCES BELIEVED RELIABLE BUT SHOULD NOT BE RELIED UPON WITHOUT VERIFICATION. THE BROKERAGE AND THE AGENT ASSUME NO RESPONSIBILITY FOR ITS ACCURACY.