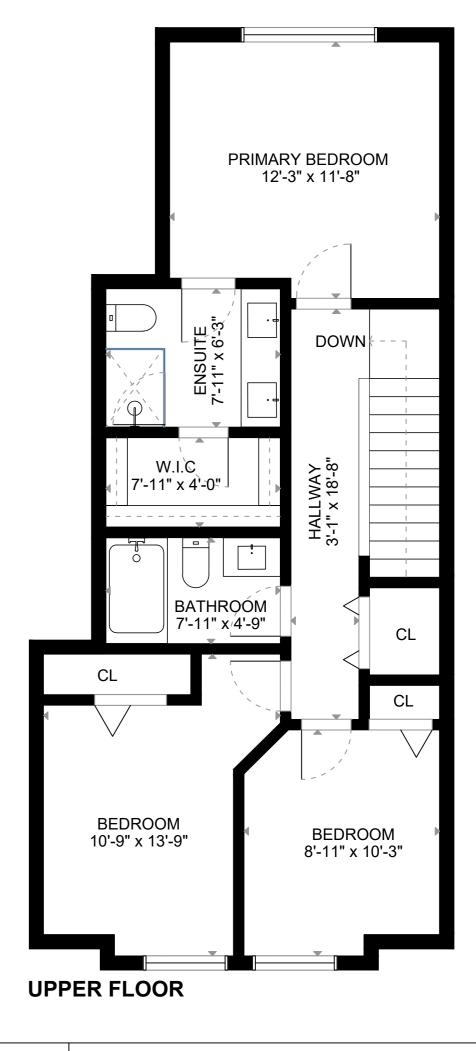

## AREA CALCULATION

LOWER FLOOR 427 sq ft
MAIN FLOOR 702 sq ft
UPPER FLOOR 717 sq ft
TOTAL LIVING AREA 1846 sq ft

DISCLAIMER: PLEASE NOTE THIS FLOOR PLAN IS FOR MARKETING PURPOSES AND IS TO BE USED AS A GUIDE ONLY. IT IS NOT INTENDED FOR ANY CONTRACT, WARRANTY OR ENGINEERING PURPOSES. ALL EFFORTS HAVE BEEN MADE TO ENSURE ITS ACCURACY AT TIME OF PRINT. CHANGES MAY BE MADE DURING THE DEVELOPMENT PROCESS AND DIMENSIONS, FIXTURES, FITTINGS, FINISHES AND SPECIFICATIONS ARE SUBJECT TO CHANGE WITHOUT NOTICE. WINDOW PLACEMENT, BALCONY CONFIGURATION, WARDROBE SIZES AND LIVING AREAS MAY VARY SLIGHTLY WITHIN EACH PLAN TYPE. PLEASE REFER TO CONTRACT DRAWINGS FOR MORE ACCURATE INFORMATION ON A PARTICULAR PROPERTY. ALL MEASUREMENTS ARE APPROXIMATE. THE ABOVE INFORMATION IS FROM SOURCES BELIEVED RELIABLE BUT SHOULD NOT BE RELIED UPON WITHOUT VERIFICATION. THE BROKERAGE AND THE AGENT ASSUME NO RESPONSIBILITY FOR ITS ACCURACY.