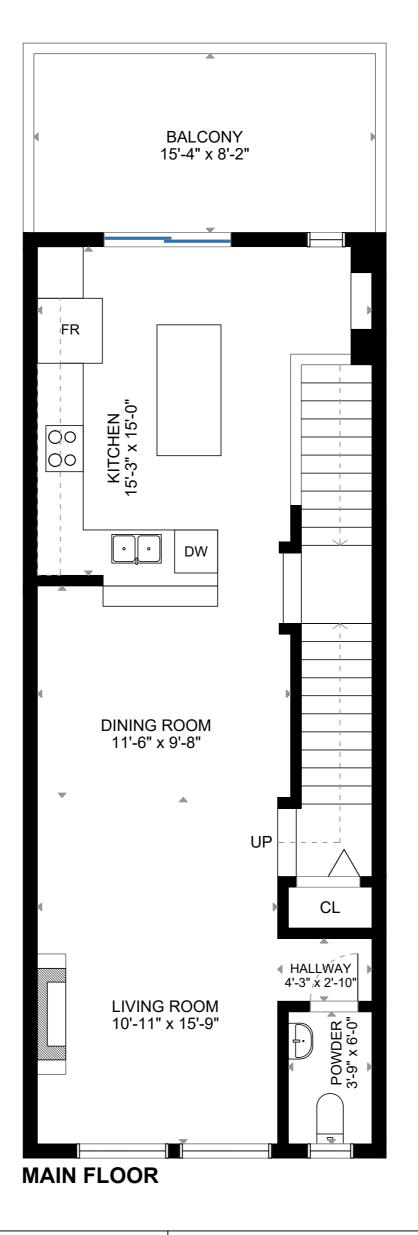

## AREA CALCULATION

LOWER FLOOR 427 sq ft
MAIN FLOOR 702 sq ft
UPPER FLOOR 717 sq ft
TOTAL LIVING AREA 1846 sq ft

DISCLAIMER: PLEASE NOTE THIS FLOOR PLAN IS FOR MARKETING PURPOSES AND IS TO BE USED AS A GUIDE ONLY. IT IS NOT INTENDED FOR ANY CONTRACT, WARRANTY OR ENGINEERING PURPOSES. ALL EFFORTS HAVE BEEN MADE TO ENSURE ITS ACCURACY AT TIME OF PRINT. CHANGES MAY BE MADE DURING THE DEVELOPMENT PROCESS AND DIMENSIONS, FIXTURES, FITTINGS, FINISHES AND SPECIFICATIONS ARE SUBJECT TO CHANGE WITHOUT NOTICE. WINDOW PLACEMENT, BALCONY CONFIGURATION, WARDROBE SIZES AND LIVING AREAS MAY VARY SLIGHTLY WITHIN EACH PLAN TYPE. PLEASE REFER TO CONTRACT DRAWINGS FOR MORE ACCURATE INFORMATION ON A PARTICULAR PROPERTY. ALL MEASUREMENTS ARE APPROXIMATE. THE ABOVE INFORMATION IS FROM SOURCES BELIEVED RELIABLE BUT SHOULD NOT BE RELIED UPON WITHOUT VERIFICATION. THE BROKERAGE AND THE AGENT ASSUME NO RESPONSIBILITY FOR ITS ACCURACY.