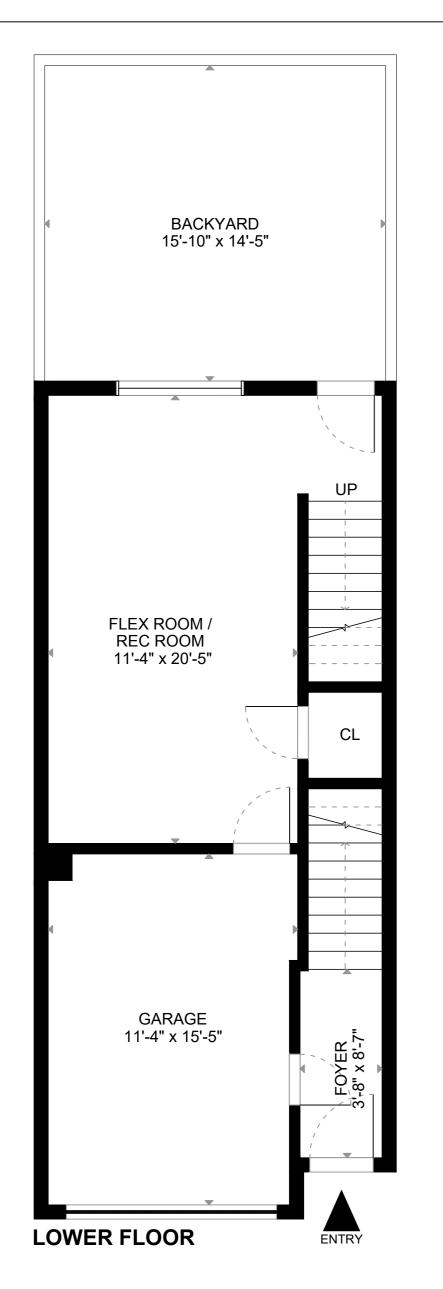

## AREA CALCULATION

LOWER FLOOR 427 sq ft
MAIN FLOOR 702 sq ft
UPPER FLOOR 717 sq ft
TOTAL LIVING AREA 1846 sq ft

DISCLAIMER: PLEASE NOTE THIS FLOOR PLAN IS FOR MARKETING PURPOSES AND IS TO BE USED AS A GUIDE ONLY. IT IS NOT INTENDED FOR ANY CONTRACT, WARRANTY OR ENGINEERING PURPOSES. ALL EFFORTS HAVE BEEN MADE TO ENSURE ITS ACCURACY AT TIME OF PRINT. CHANGES MAY BE MADE DURING THE DEVELOPMENT PROCESS AND DIMENSIONS, FIXTURES, FITTINGS, FINISHES AND SPECIFICATIONS ARE SUBJECT TO CHANGE WITHOUT NOTICE. WINDOW PLACEMENT, BALCONY CONFIGURATION, WARDROBE SIZES AND LIVING AREAS MAY VARY SLIGHTLY WITHIN EACH PLAN TYPE. PLEASE REFER TO CONTRACT DRAWINGS FOR MORE ACCURATE INFORMATION ON A PARTICULAR PROPERTY. ALL MEASUREMENTS ARE APPROXIMATE. THE ABOVE INFORMATION IS FROM SOURCES BELIEVED RELIABLE BUT SHOULD NOT BE RELIED UPON WITHOUT VERIFICATION. THE BROKERAGE AND THE AGENT ASSUME NO RESPONSIBILITY FOR ITS ACCURACY.