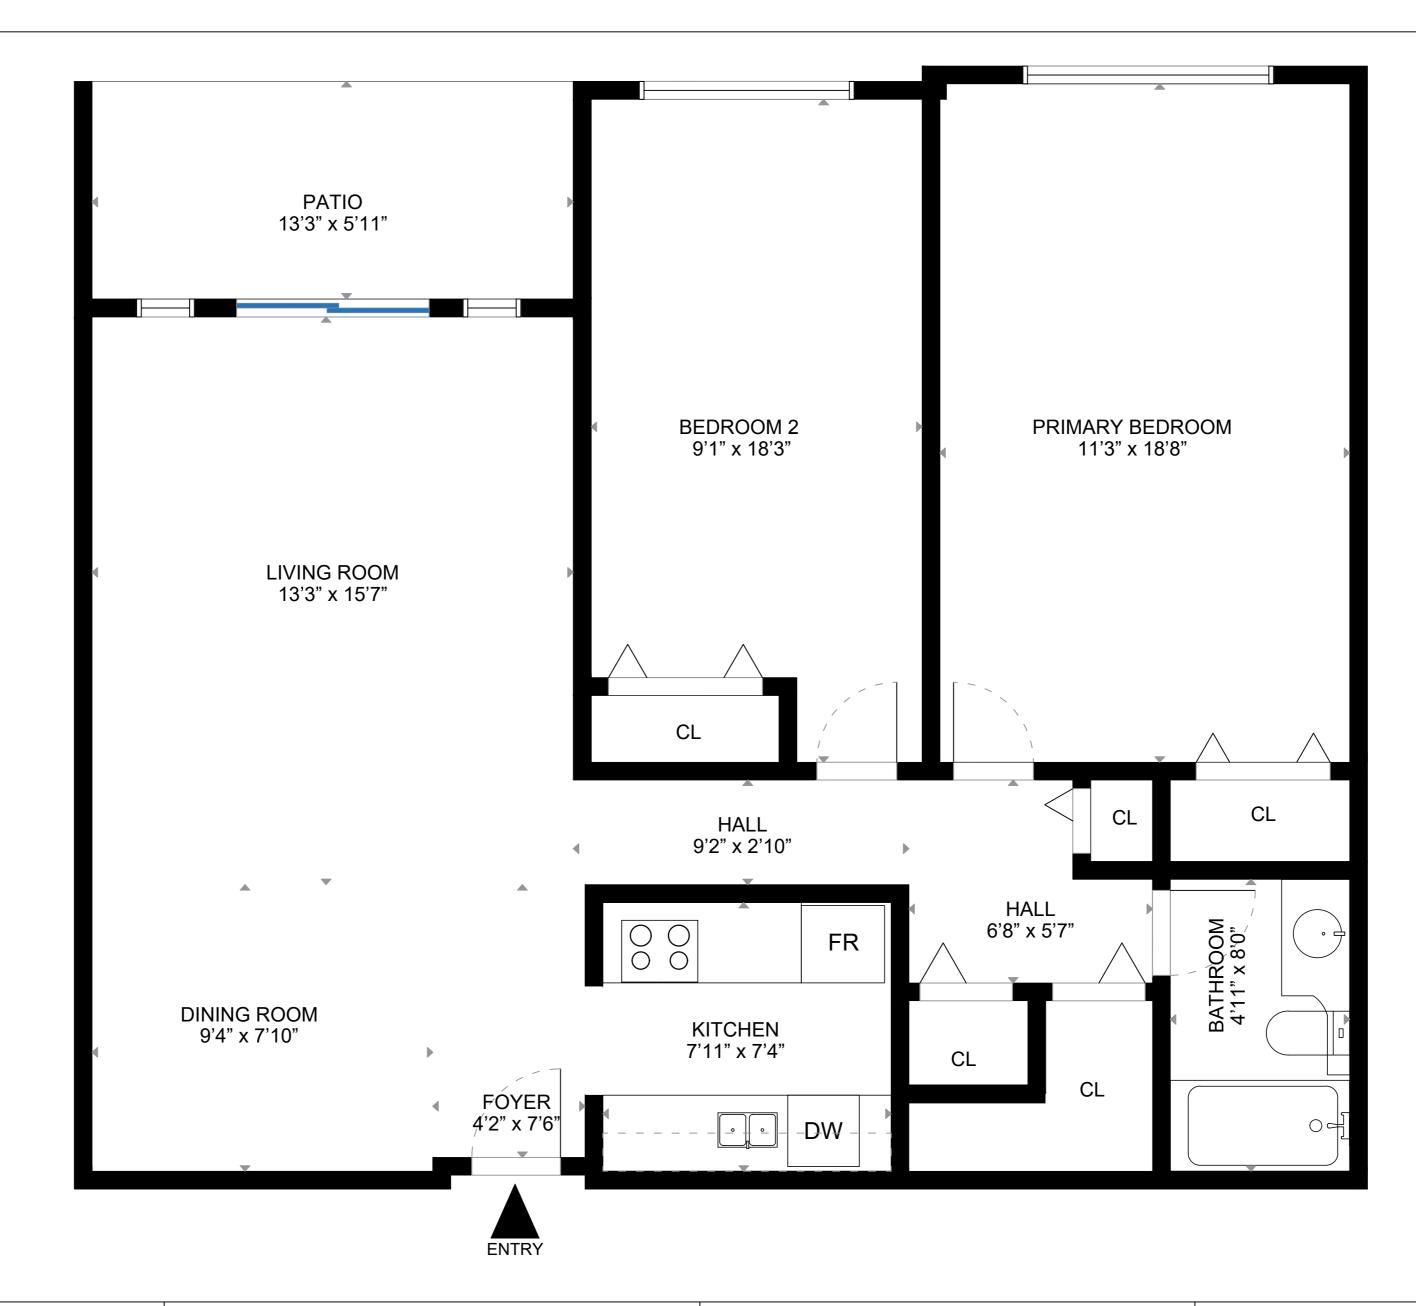

**AGENT INFO** 

Brent Weick PREC sold@brentweick.com 604-657-2660 Royal LePage Wolstencroft

**Wolstencroft Realty** 

ADDRESS

PRESENTED BY

112 - 5700 200 Street, Langley

<u>DATED</u> **23/02/2022** <u>SCALE</u>

Almond Tree Media Inc.

N.T.S

**AREA CALCULATION** 

TOTAL LIVING AREA 1022 sq ft

DISCLAIMER: PLEASE NOTE THIS FLOOR PLAN IS FOR MARKETING PURPOSES AND IS TO BE USED AS A GUIDE ONLY. IT IS NOT INTENDED FOR ANY CONTRACT, WARRANTY OR ENGINEERING PURPOSES. ALL EFFORTS HAVE BEEN MADE TO ENSURE ITS ACCURACY AT TIME OF PRINT. CHANGES MAY BE MADE DURING THE DEVELOPMENT PROCESS AND DIMENSIONS, FIXTURES, FITTINGS, FINISHES AND SPECIFICATIONS ARE SUBJECT TO CHANGE WITHOUT NOTICE. WINDOW PLACEMENT, BALCONY CONFIGURATION, WARDROBE SIZES AND LIVING AREAS MAY VARY SLIGHTLY WITHIN EACH PLAN TYPE. PLEASE REFER TO CONTRACT DRAWINGS FOR MORE ACCURATE INFORMATION ON A PARTICULAR PROPERTY. ALL MEASUREMENTS ARE APPROXIMATE. THE ABOVE INFORMATION IS FROM SOURCES BELIEVED RELIABLE BUT SHOULD NOT BE RELIED UPON WITHOUT VERIFICATION. THE BROKERAGE AND THE AGENT ASSUME NO RESPONSIBILITY FOR ITS ACCURACY.